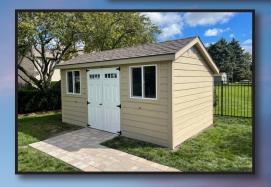

# **GABLE ROOF STYLE**

If you can dream it, we can build it. At Mainus Construction we have over 30 years experience in the building trades/storage shed construction. If you have an idea, we can build it for you. Our only limitation is your imagination. We have built many different sizes and styles of sheds over the years, so bring in your ideas and we will design a shed that is exactly what you are looking for.

- 4x4 pressure treated runners
- 2x4 floor joists 12" OC
- 5/8" LP Prostruct flooring
- 2x4 wall studs 16" OC
- Double top plates on all walls
- LP Smart Panel Siding
- 2x4 roof rafters 24"0C
- 1/2" OSB roof sheathing
- 15lb roofing felt
- Galvanized metal roof edging
- 35 year dimensional shingles
- 8x16 vents
- Powder coated door hardware
- Caulking is included in all buildings
- 6" soffits on the eaves
- Freeze boards on the gable ends
- 6' or 7' sidewalls available