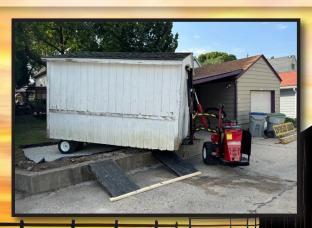

### **DELIVERY**

At Mainus Construction, we can deliver your shed to your site completely finished. Your shed is constructed in our climate controlled shed shop under ideal conditions. You provide us with a level site for the shed, or we can prepare the site for you. We can usually have the shed delivered and set in about an hour using our industry leading Shed Mule in combination with our shed delivery trailer. No damage to your yard will occur with our process. No construction hassles, no worrying about the weather. If your site does not lend itself for a completed shed to be delivered, we can build the shed on site as well.