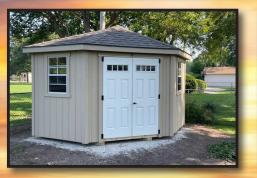

#### **WINDOWS**

2'x3'White single hung - \$150 10"x48" Transom - \$175 14" Octagon - \$100