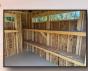

### SHELVING/WORKBENCHES - per quote

We can add just about any kind of shelving or workbenches to your shed. We will design a system that works best for you.

### LOFTS -

Add a loft for \$200 10' wide sheds. \$250 for 12' wide sheds.