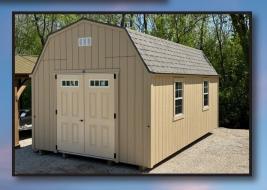

# **BARN STYLE**

# THE QUAKER

- 4x4 pressure treated runners
- 2x4 floor joists 12" 0C
- 5/8" LP Prostruct flooring
- 2x4 wall studs 16" 0C
- Double top plates on all walls
- LP Smart Panel Siding
- 2x4 roof rafters 24"0C
- 1/2" OSB roof sheathing
- 15lb roofing felt
- Galvanized metal roof edging
- 35 year dimensional shingles
- 8x16 vents
- Powder coated door hardware
- Caulking is included in all buildings
- 5-1/2" soffits on eaves, freeze boards on gable ends
- 4' or 6' sidewalls available
- Add a loft to maximize storage space