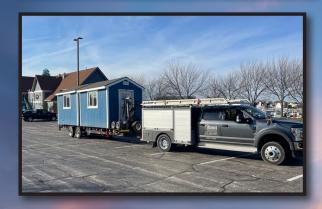

### **DELIVERY**

At Mainus Construction, we can deliver your shed to your site completely finished. Your shed is constructed in our climate controlled shed shop under ideal conditions. You provide us with a level site for the shed, or we can prepare the site for you. We can usually have the shed delivered and set in about an hour using our industry leading Shed Mule in combination with our shed delivery trailer. No damage to your yard will occur with our process. No construction hassles, no worrying about the weather. If your site does not lend itself for a completed shed to be delivered, we can build the shed on site as well.