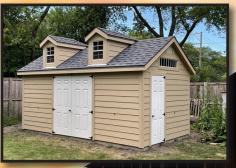

# **GABLE ROOF STYLE**

If you can dream it, we can build it. At Mainus Construction we have over 30 years experience in the building trades/storage shed construction. If you have an idea, we can build it for you. Our only limitation is your imagination. We have built many different sizes and styles of sheds over the years, so bring in your ideas and we will design a shed that is exactly what you are looking for.

- 4x4 pressure treated runners
- 2x4 floor joists 12" OC
- 5/8" LP Prostruct flooring
- 2x4 wall studs 16" OC
- Double top plates on all walls
- LP Smart Panel Siding
- 2x4 roof rafters 24"0C
- 1/2" OSB roof sheathing
- 15lb roofing felt
- Galvanized metal roof edging
- 35 year dimensional shingles
- 8x16 vents
- Powder coated door hardware
- Caulking is included in all buildings
- 6" soffits on the eaves
- Freeze boards on the gable ends
- 6' or 7' sidewalls available