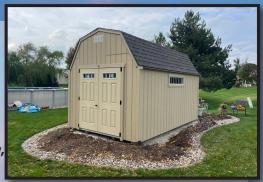

# **BARN STYLE**

# THE QUAKER

- 4x4 pressure treated runners
- 2x4 floor joists 12" 0C
- 5/8" LP Prostruct flooring
- 2x4 wall studs 16" 0C
- Double top plates on all walls
- LP Smart Panel Siding
- 2x4 roof rafters 24"0C
- 1/2" OSB roof sheathing
- 15lb roofing felt
- Galvanized metal roof edging
- 35 year dimensional shingles
- 8x16 vents
- Powder coated door hardware
- Caulking is included in all buildings
- 5-1/2" soffits on eaves, freeze boards on gable ends
- 4' or 6' sidewalls available
- Add a loft to maximize storage space