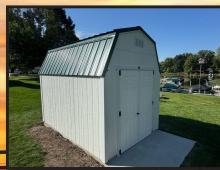

# **BARN STYLE**

- 4x4 pressure treated runners
- 2x4 floor joists 12" OC
- 5/8" LP Prostruct flooring
- 2x4 wall studs 16" 0C
- Double top plates on all walls
- LP Smart Panel Siding
- 2x4 roof rafters 24"0C
- 1/2" OSB roof sheathing
- 15lb roofing felt
- Galvanized metal roof edging
- 35 year dimensional shingles
- 8x16 vents
- Powder coated door hardware
- Caulking is included in all buildings
- 5-1/2" soffits on all sides of shed
- 7' front wall and 6' rear and sidewalls
- 4 panel glass doors standard