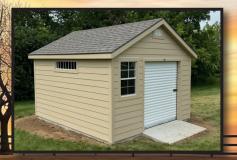

# **GABLE ROOF STYLE**

If you can dream it, we can build it. At Mainus Construction we have over 30 years experience in the building trades/storage shed construction. If you have an idea, we can build it for you. Our only limitation is your imagination. We have built many different sizes and styles of sheds over the years, so bring in your ideas and we will design a shed that is exactly what you are looking for.

- 4x4 pressure treated runners
- 2x4 floor joists 12" OC
- 5/8" LP Prostruct flooring
- 2x4 wall studs 16" OC
- Double top plates on all walls
- LP Smart Panel Siding
- 2x4 roof rafters 24"0C
- 1/2" OSB roof sheathing
- 15lb roofing felt
- Galvanized metal roof edging
- 35 year dimensional shingles
- 8x16 vents
- Powder coated door hardware
- Caulking is included in all buildings
- 6" soffits on the eaves
- Freeze boards on the gable ends
- 6' or 7' sidewalls available