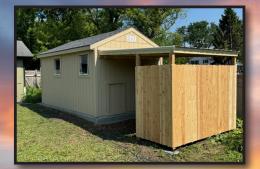

# **GABLE ROOF STYLE**

If you can dream it, we can build it. At Mainus Construction we have over 30 years experience in the building trades/storage shed construction. If you have an idea, we can build it for you. Our only limitation is your imagination. We have built many different sizes and styles of sheds over the years, so bring in your ideas and we will design a shed that is exactly what you are looking for.

- 4x4 pressure treated runners
- 2x4 floor joists 12" OC
- 5/8" LP Prostruct flooring
- 2x4 wall studs 16" OC
- Double top plates on all walls
- LP Smart Panel Siding
- 2x4 roof rafters 24"0C
- 1/2" OSB roof sheathing
- 15lb roofing felt
- Galvanized metal roof edging
- 35 year dimensional shingles
- 8x16 vents
- Powder coated door hardware
- Caulking is included in all buildings
- 6" soffits on the eaves
- Freeze boards on the gable ends
- 6' or 7' sidewalls available