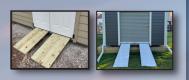

#### RAMPS

2 piece removable ramp with threshold Pressure treated - 22"x40"-\$250 Aluminum 24"x48" - \$350