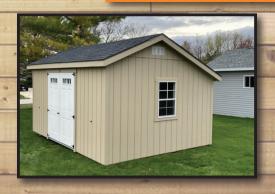

### **GABLE ROOF STYLE**

If you can dream it, we can build it. At Mainus Construction we have over 30 years experience in the building trades/storage shed construction. If you have an idea, we can build it for you. Our only limitation is your imagination. We have built many different sizes and styles of sheds over the years, so bring in your ideas and we will design a shed that is exactly what you are looking for.

- 4x4 pressure treated runners
- 2x4 floor joists 12" OC
- 5/8" LP Prostruct flooring
- 2x4 wall studs 16" 0C
- · Double top plates on all walls
- LP Smart Panel Siding
- 2x4 roof rafters 24"0C
- 1/2" OSB roof sheathing
- 15lb roofing felt
- · Galvanized metal roof edging
- 35 year dimensional shingles
- 8x16 vents
- Powder coated door hardware
- Caulking is included in all buildings
- 6" soffits on the eaves
- Freeze boards on the gable ends
- 6' or 7' sidewalls available