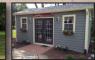

### **BARN STYLE**

## **THE QUAKER**

- 4x4 pressure treated runners
- 2x4 floor joists 12" OC
- 5/8" LP Prostruct flooring
- 2x4 wall studs 16" 0C
- · Double top plates on all walls
- LP Smart Panel Siding
- 2x4 roof rafters 24"0C
- 1/2" OSB roof sheathing
- 15lb roofing felt
- Galvanized metal roof edging
- 35 year dimensional shingles
- 8x16 vents
- Powder coated door hardware
- Caulking is included in all buildings
- 5-1/2" soffits on all sides of shed
- 4' or 6' sidewalls available
- Add a loft to maximize storage space