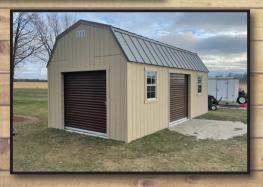

#### **ROLL UP DOORS**

\$650 for up to 6' wide \$750 for over 6' wide Overhead garage doors available per quote

### **BARN STYLE**

## **THE QUAKER**

- 4x4 pressure treated runners
- 2x4 floor joists 12" OC
- 5/8" LP Prostruct flooring
- 2x4 wall studs 16" 0C
- · Double top plates on all walls
- LP Smart Panel Siding
- 2x4 roof rafters 24"0C
- 1/2" OSB roof sheathing
- 15lb roofing felt
- Galvanized metal roof edging
- 35 year dimensional shingles
- 8x16 vents
- Powder coated door hardware
- Caulking is included in all buildings
- 5-1/2" soffits on all sides of shed
- 4' or 6' sidewalls available
- Add a loft to maximize storage space