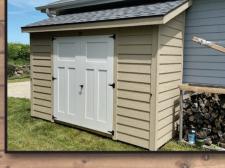

### **BARN STYLE**

## **THE QUAKER**

- 4x4 pressure treated runners
- 2x4 floor joists 12" OC
- 5/8" LP Prostruct flooring
- 2x4 wall studs 16" 0C
- · Double top plates on all walls
- LP Smart Panel Siding
- 2x4 roof rafters 24"0C
- 1/2" OSB roof sheathing
- 15lb roofing felt
- Galvanized metal roof edging
- 35 year dimensional shingles
- 8x16 vents
- Powder coated door hardware
- Caulking is included in all buildings
- 5-1/2" soffits on all sides of shed
- 4' or 6' sidewalls available
- Add a loft to maximize storage space