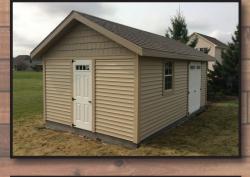

### **GABLE ROOF STYLE**

If you can dream it, we can build it. At Mainus Construction we have over 30 years experience in the building trades/storage shed construction. If you have an idea, we can build it for you. Our only limitation is your imagination. We have built many different sizes and styles of sheds over the years, so bring in your ideas and we will design a shed that is exactly what you are looking for.

- 4x4 pressure treated runners
- 2x4 floor joists 12" OC
- 5/8" LP Prostruct flooring
- 2x4 wall studs 16" 0C
- · Double top plates on all walls
- LP Smart Panel Siding
- 2x4 roof rafters 24"0C
- 1/2" OSB roof sheathing
- 15lb roofing felt
- · Galvanized metal roof edging
- 35 year dimensional shingles
- 8x16 vents
- Powder coated door hardware
- Caulking is included in all buildings
- 6" soffits on the eaves
- Freeze boards on the gable ends
- 6' or 7' sidewalls available