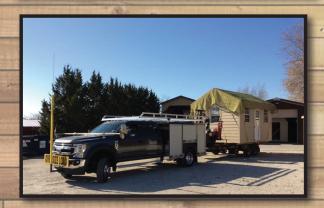

### **DELIVERY**

At Mainus Construction, we can deliver your shed to your site completely finished. Your shed is constructed in our climate controlled shed shop under ideal conditions. You provide us with a level site for the shed, or we can prepare the site for you. We can usually have the shed delivered and set in about an hour using our industry leading Shed Mule in combination with our shed delivery trailer. No damage to your yard will occur with our process. No construction hassles, no worrying about the weather. If your site does not lend itself for a completed shed to be delivered, we can build the shed on site as well.