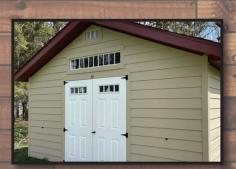

### **GABLE ROOF STYLE**

If you can dream it, we can build it. At Mainus Construction we have over 30 years experience in the building trades/storage shed construction. If you have an idea, we can build it for you. Our only limitation is your imagination. We have built many different sizes and styles of sheds over the years, so bring in your ideas and we will design a shed that is exactly what you are looking for.

- 4x4 pressure treated runners
- 2x4 floor joists 12" OC
- 5/8" LP Prostruct flooring
- 2x4 wall studs 16" 0C
- · Double top plates on all walls
- LP Smart Panel Siding
- 2x4 roof rafters 24"0C
- 1/2" OSB roof sheathing
- 15lb roofing felt
- · Galvanized metal roof edging
- 35 year dimensional shingles
- 8x16 vents
- Powder coated door hardware
- Caulking is included in all buildings
- 6" soffits on the eaves
- Freeze boards on the gable ends
- 6' or 7' sidewalls available