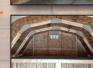

- 4x4 pressure treated runners
- 2x4 floor joists 12" OC
- 5/8" LP Prostruct flooring
- 2x4 wall studs 16" 0C
- · Double top plates on all walls
- LP Smart Panel Siding
- 2x4 roof rafters 24"0C
- 1/2" OSB roof sheathing
- 15lb roofing felt
- · Galvanized metal roof edging
- 35 year dimensional shingles
- 8x16 vents
- Powder coated door hardware
- Caulking is included in all buildings
- 6" soffits on the eaves
- Freeze boards on the gable ends
- 6' or 7' sidewalls available