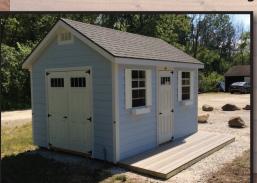

### **BARN STYLE**

## **THE QUAKER**

- 4x4 pressure treated runners
- 2x4 floor joists 12" OC
- 5/8" LP Prostruct flooring
- 2x4 wall studs 16" 0C
- · Double top plates on all walls
- LP Smart Panel Siding
- 2x4 roof rafters 24"0C
- 1/2" OSB roof sheathing
- 15lb roofing felt
- Galvanized metal roof edging
- 35 year dimensional shingles
- 8x16 vents
- Powder coated door hardware
- Caulking is included in all buildings
- 5-1/2" soffits on all sides of shed
- 4' or 6' sidewalls available
- Add a loft to maximize storage space