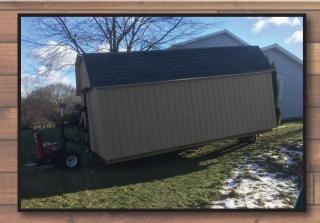

### **DELIVERY**

At Mainus Construction, we can deliver your shed to your site completely finished. Your shed is constructed in our climate controlled shed shop under ideal conditions. You provide us with a level site for the shed, or we can prepare the site for you. We can usually have the shed delivered and set in about an hour using our industry leading Shed Mule in combination with our shed delivery trailer. No damage to your yard will occur with our process. No construction hassles, no worrying about the weather. If your site does not lend itself for a completed shed to be delivered, we can build the shed on site as well.