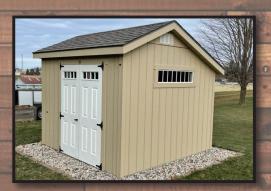

### **GABLE ROOF STYLE**

If you can dream it, we can build it. At Mainus Construction we have over 30 years experience in the building trades/storage shed construction. If you have an idea, we can build it for you. Our only limitation is your imagination. We have built many different sizes and styles of sheds over the years, so bring in your ideas and we will design a shed that is exactly what you are looking for.

- 4x4 pressure treated runners
- 2x4 floor joists 12" OC
- 5/8" LP Prostruct flooring
- 2x4 wall studs 16" 0C
- · Double top plates on all walls
- LP Smart Panel Siding
- 2x4 roof rafters 24"0C
- 1/2" OSB roof sheathing
- 15lb roofing felt
- · Galvanized metal roof edging
- 35 year dimensional shingles
- 8x16 vents
- Powder coated door hardware
- Caulking is included in all buildings
- 6" soffits on the eaves
- Freeze boards on the gable ends
- 6' or 7' sidewalls available