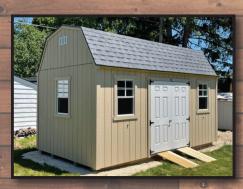

### **BARN STYLE**

## **THE QUAKER**

- 4x4 pressure treated runners
- 2x4 floor joists 12" OC
- 5/8" LP Prostruct flooring
- 2x4 wall studs 16" 0C
- · Double top plates on all walls
- LP Smart Panel Siding
- 2x4 roof rafters 24"0C
- 1/2" OSB roof sheathing
- 15lb roofing felt
- Galvanized metal roof edging
- 35 year dimensional shingles
- 8x16 vents
- Powder coated door hardware
- Caulking is included in all buildings
- 5-1/2" soffits on all sides of shed
- 4' or 6' sidewalls available
- Add a loft to maximize storage space