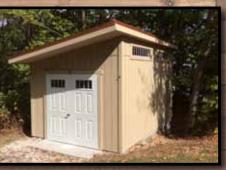

### **BARN STYLE**

Shed

#### 4x4 pressure treated runners

- 2x4 floor joists 12" OC
- 5/8" LP Prostruct flooring
- 2x4 wall studs 16" OC
- Double top plates on all walls
- 5/8" LP Smart Panel Siding
- 2x4 roof rafters 24"0C
- 1/2" OSB roof sheathing
- 15lb roofing felt
- Galvanized metal roof edging
- 35 year dimensional shingles
- 8x16 vents
- Powder coated door hardware
- Caulking is included in all buildings
- 5-1/2" soffits on all sides of shed
- 4' or 6' sidewalls available
- Add a loft to maximize storage space