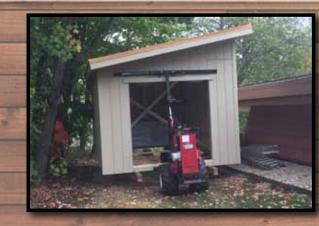

### DELIVERY

0

At Mainus Construction, we can deliver your shed to your site completely finished. Your shed is constructed in our climate controlled shed shop under ideal conditions. You provide us with a level site for the shed, or we can prepare the site for you. We can usually have the shed delivered and set in about an hour using our industry leading Shed Mule in combination with our shed delivery trailer. No damage to your yard will occur with our process. No construction hassles, no worrying about the weather. If your site does not lend itself for a completed shed to be delivered, we can build the shed on site as well.