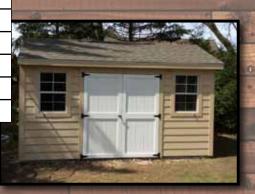

## **GABLE ROOF STYLE**

7' Sidewalls

\$2100

\$2275

\$2400

\$2590

\$2485

\$2785

- 4x4 pressure treated runners
- 2x4 floor joists 12" OC
- 5/8" LP Prostruct flooring
- 2x4 wall studs 16" OC
- Double top plates on all walls
- 5/8" LP Smart Panel Siding
- 2x4 roof rafters 24"0C
- 1/2" OSB roof sheathing
- 15lb roofing felt
- Galvanized metal roof edging
- 35 year dimensional shingles
- 8x16 vents
- Powder coated door hardware
- Caulking is included in all buildings
- 6" soffits on the eaves
- Freeze boards on the gable ends
- 6' or 7' sidewalls available