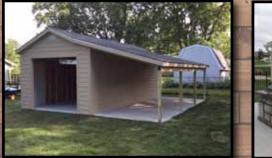

### **BARN STYLE**

Shed

#### 4x4 pressure treated runners

- 2x4 floor joists 12" OC
- 5/8" LP Prostruct flooring
- 2x4 wall studs 16" OC
- Double top plates on all walls
- 5/8" LP Smart Panel Siding
- 2x4 roof rafters 24"0C
- 1/2" OSB roof sheathing
- 15lb roofing felt
- Galvanized metal roof edging
- 35 year dimensional shingles
- 8x16 vents
- Powder coated door hardware
- Caulking is included in all buildings
- 5-1/2" soffits on all sides of shed
- 4' or 6' sidewalls available
- Add a loft to maximize storage space