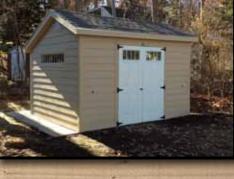

## **GABLE ROOF STYLE**

7' Sidewalls

\$2100

\$2275

\$2400

\$2590

\$2485

\$2785

- 4x4 pressure treated runners
- 2x4 floor joists 12" OC
- 5/8" LP Prostruct flooring
- 2x4 wall studs 16" OC
- Double top plates on all walls
- 5/8" LP Smart Panel Siding
- 2x4 roof rafters 24"0C
- 1/2" OSB roof sheathing
- 15lb roofing felt
- Galvanized metal roof edging
- 35 year dimensional shingles
- 8x16 vents
- Powder coated door hardware
- Caulking is included in all buildings
- 6" soffits on the eaves
- Freeze boards on the gable ends
- 6' or 7' sidewalls available