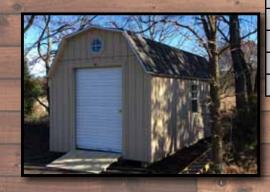

### **BARN STYLE**

Shed

#### 4x4 pressure treated runners

- 2x4 floor joists 12" OC
- 5/8" LP Prostruct flooring
- 2x4 wall studs 16" OC
- Double top plates on all walls
- 5/8" LP Smart Panel Siding
- 2x4 roof rafters 24"0C
- 1/2" OSB roof sheathing
- 15lb roofing felt
- Galvanized metal roof edging
- 35 year dimensional shingles
- 8x16 vents
- Powder coated door hardware
- Caulking is included in all buildings
- 5-1/2" soffits on all sides of shed
- 4' or 6' sidewalls available
- Add a loft to maximize storage space