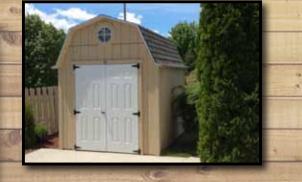

### **BARN STYLE**

Shed

#### 4x4 pressure treated runners

- 2x4 floor joists 12" OC
- 5/8" LP Prostruct flooring
- 2x4 wall studs 16" OC
- Double top plates on all walls
- 5/8" LP Smart Panel Siding
- 2x4 roof rafters 24"0C
- 1/2" OSB roof sheathing
- 15lb roofing felt
- Galvanized metal roof edging
- 35 year dimensional shingles
- 8x16 vents
- Powder coated door hardware
- Caulking is included in all buildings
- 5-1/2" soffits on all sides of shed
- 4' or 6' sidewalls available
- Add a loft to maximize storage space