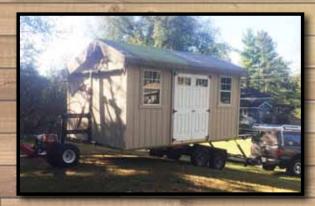

### DELIVERY

0

At Mainus Construction, we can deliver your shed to your site completely finished. Your shed is constructed in our climate controlled shed shop under ideal conditions. You provide us with a level site for the shed, or we can prepare the site for you. We can usually have the shed delivered and set in about an hour using our industry leading Shed Mule in combination with our shed delivery trailer. No damage to your yard will occur with our process. No construction hassles, no worrying about the weather. If your site does not lend itself for a completed shed to be delivered, we can build the shed on site as well.