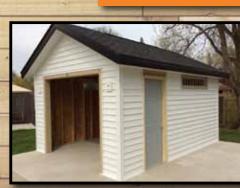

ROLL UP DOORS \$450 for up to 6' wide \$500 for over 6' wide Overhead garage doors available per quote

SHELVING/WORKBENCHES - per quote We can add just about any kind of shelving or workbenches to your shed. We will design a system that works best for you.

- 4x4 pressure treated runners
- 2x4 floor joists 12" OC
- 5/8" LP Prostruct flooring
- 2x4 wall studs 16" OC
- Double top plates on all walls
- 5/8" LP Smart Panel Siding
- 2x4 roof rafters 24"0C
- 1/2" OSB roof sheathing
- 15lb roofing felt
- Galvanized metal roof edging
- 35 year dimensional shingles
- 8x16 vents
- Powder coated door hardware
- Caulking is included in all buildings
- 6" soffits on the eaves
- Freeze boards on the gable ends
- 6' or 7' sidewalls available