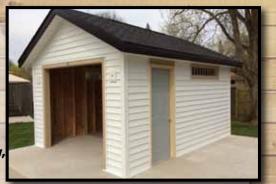

### DELIVERY

0

At Mainus Construction, we can deliver your shed to your site completely finished. Your shed is constructed in our climate controlled shed shop under ideal conditions. You provide us with a level site for the shed, or we can prepare the site for you. We can usually have the shed delivered and set in about an hour using our industry leading Shed Mule in combination with our shed delivery trailer. No damage to your yard will occur with our process. No construction hassles, no worrying about the weather. If your site does not lend itself for a completed shed to be delivered, we can build the shed on site as well.

over 40 years . Mainus Construction continues the family tradition of dedicated quality craftsmanship and friendly, honest service.

Mainus Construction operates from a fully equipped Waterford, WI shed building shop. We serve satisfied customers living all around southeast WI and northern Illinois. Our outstanding shed building service stands out above all others – not only are Mainus Construction sheds custom built to each individual's unique storage needs, they are delivered to your home or farm in a completely finished state. We build all of our sheds from the ground up to your exact shed specifications. We can accommodate your needs and swap out features like doors and windows to any custom arrangement on our buildings.