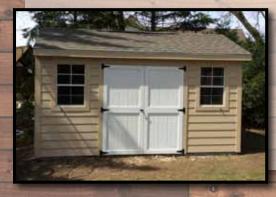

## **GABLE ROOF STYLE**

7' Sidewalls

\$2100

\$2275

\$2400

\$2590

\$2485

\$2785

Shed Size

8 x 10

8 x 12

8 x 14

8 x 16

10 x 10

10 x 12

10 x 14

10 x 16

10 x 18

10 x 20

12 x 12

12 x 14

12 x 16

12 x 18

12 x 20